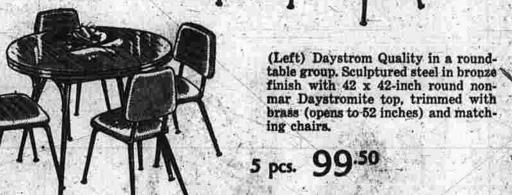

(Left) One of many fine gift tables is this cocktai! model in solid

(Right) Grandfathers clock

by Colonial with West-minster rod chimes that

8-day key-wind movement

Make your own or your friends fire-places bright and cheerful with an all brass fireset. Black mesh screen trav-erses with pull chain. Urn top andirons, stand, shovel, brush and poker included. Stand has a square, filagreed base.