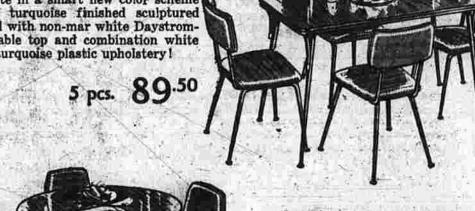

clock in smoky pine with a black-and-gold decorated glass door. Stands 131/4 inches high. because they have Watkins Style and Quality. The matching shelf is only

Better Homes & Gardens says

Low, low prices for a style-right Wat-kins sculptured metal dinette! (Usu-ally \$69.95). Bronze finished steel with non-mar birchwood extension plastic top and tan strie plastic up-holstery, \$49.95. (Right) Famous Daystrom Quality . . turquoise finished sculptured ite table top and combination white and turquoise plastic upholstery!