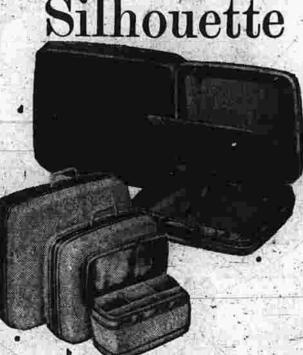

WE'LL CLOSE SATURDAY AT 5:30 P.M.

FREE PURNELL PARKING!

**OPEN EVERY NIGHT TILL 9** 

Traveling companions in vacationland ... NEW

Samsonite Silhouette

b Laties' O'Nite . . . . . . \$25.00 . e Mon's Companion Case . . \$25.00

Greater wear ... won't show travel knocks! Greater style . . . net a lock in sight!

TRAVEL CAREFREE New Silhouette luggage takes to vaca-tioning without a sign of wear! Made with featherweight magnesium metal, it travels light. Scratch-resistant, scuff-resistant vinyl coverings shed dirt at the touch of a ARRIVE PROUD! Silhouette is styled for modern taste ...

smooth, rounded—with hidden locks that can't spring open. Roomy, luxurious, lined interiors pack away more family vacation needs. Lovely ladies' colors: Biscayne Blue, Dover White, Platinum Grey, Desert Tan, Oxford Grey, Handsome men's colors: Oxford Grey, Desert Tan. Come in today and select from our complete stock of new MANCHESTER'S LUGGAGE HEADQUARTERS!