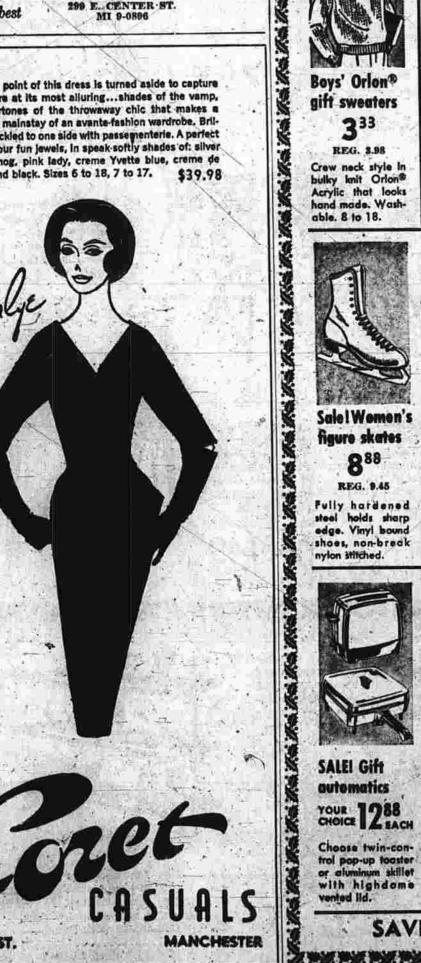

PHARMACY

The focal point of this dress is turned aside to capture your figure at its most alluring...shades of the vamp, with overtones of the throwaway chic that makes of dress the mainstay of an avante-fashion wardrobe, Bril liantly buckled to one side with passementerie. A perfect foil for your fun jewels, in speak softly shades of: silver fizz, eggnog, pink lady, creme Yvette blue, creme de