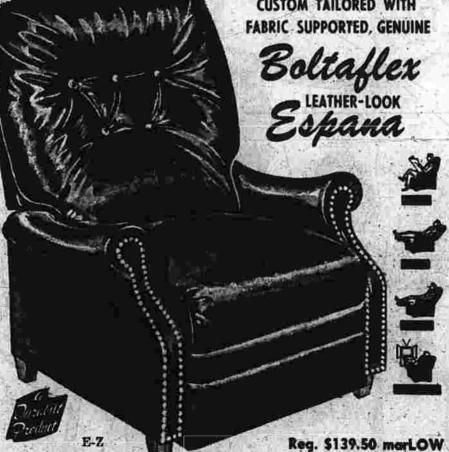

PREE PURNELL PARKING

4 New King is Crowned!

ALL FOAM RUBBER! CUSTOM TAILORED WITH Espana

FINEST VINYL UPHOLSTERED MATERIA

\$114.95 Oxblood, Chestnut, Ivory, Tango Tan, Bottle Green

e Reclines in all desired