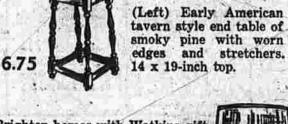

al no extra cos FULL QT.

4 and Stand 29.95 welcome this Colonial record cabinet for 7 and 12-inch records, Maple or mahogany finishes.

Ever popular 8-day steeple

\$5.50.

Brighten homes with Watkins gift lamps like this! Solid brass with milk font; fabric-over-parchment shades; 8-light switches, Stands 28 inches high. Low price for a SOLID brass lamp. 7.85

clock in smoky pine with a black-and-gold decorated glass door. Stands 131/4 inches high. because they have Watkins Style and Quality. The matching shelf is only

Better Homes & Gardens says

Low, low prices for a style-right Wat-kins sculptured metal dinette! (Usu-ally \$69.95). Bronze finished steel with non-mar birchwood extension plastic top and tan strie plastic up-holstery, \$49.95. (Right) Famous Daystrom Quality . . turquoise finished sculptured ite table top and combination white and turquoise plastic upholstery!