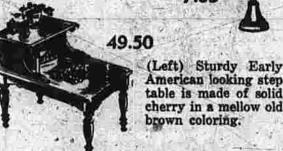

(Right) A little cigarette table of solid cherry is fashioned from a snake-foot Colonial tier table! Yet it stands only 26 inches high.

these hassocks for TV stools, so buy plenty. Round, square or oblong shapes, all 14½ inches high, in a variety of coi-