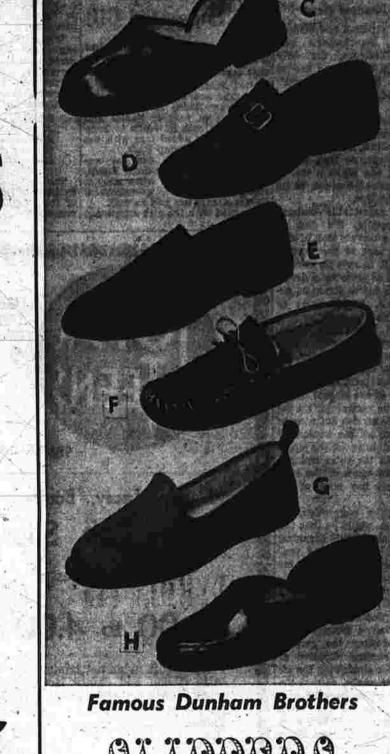

B-Glove leather, shearling lined, leather sole-\$6.98 C-Shearling lined, leather sole-\$3.98 D-Glove leather, soft sole \$5.98

-Washable corduroy, leather lined crepe sole. 5 color to choose from-\$3.49 -Moccasin style in brown or glove leather, shearling lined-\$5.98

-Glove leather, leather sole, shearling lined-\$5.98 I—Sunburst leather, crepe sole—\$3.98
Sizes 6 to 12. We also carry extra wide widths.